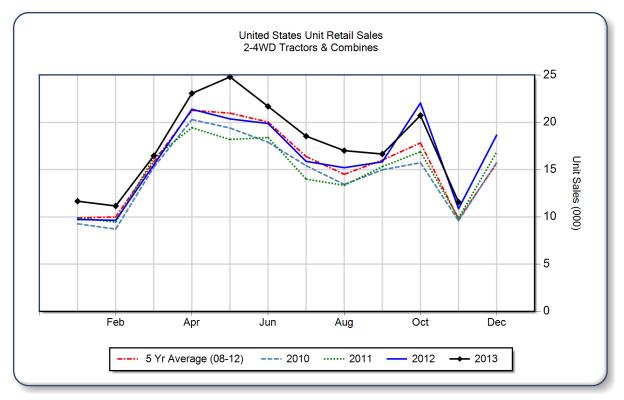

## November 2013 Flash Report United States Unit Retail Sales

Copyright, AEM. All rights reserved. If data is referenced, please acknowledge AEM as the source.

|                                | November |        |      | YTD - November |         |      | Beginning<br>Inventory |
|--------------------------------|----------|--------|------|----------------|---------|------|------------------------|
|                                | 2013     | 2012   | %Chg | 2013           | 2012    | %Chg | Nov 2013               |
| <b>2WD Farm Tractors</b>       |          |        |      |                |         |      |                        |
| < 40 HP                        | 4,799    | 4,334  | 10.7 | 93,909         | 84,925  | 10.6 | 56,720                 |
| 40 < 100 HP                    | 3,310    | 3,411  | -3.0 | 50,929         | 48,517  | 5.0  | 28,216                 |
| 100+ HP                        | 2,292    | 2,111  | 8.6  | 32,934         | 27,822  | 18.4 | 11,434                 |
| <b>Total 2WD Farm Tractors</b> | 10,401   | 9,856  | 5.5  | 177,772        | 161,264 | 10.2 | 96,370                 |
| 4WD Farm Tractors              | 524      | 492    | 6.5  | 6,074          | 6,167   | -1.5 | 1,636                  |
| <b>Total Farm Tractors</b>     | 10,925   | 10,348 | 5.6  | 183,846        | 167,431 | 9.8  | 98,006                 |
| Self-Prop Combines             | 644      | 513    | 25.5 | 9,487          | 8,887   | 6.8  | 1,649                  |