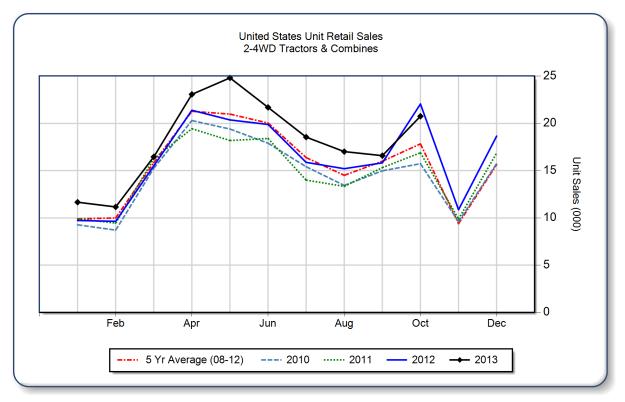

## October 2013 Flash Report United States Unit Retail Sales

Copyright, AEM. All rights reserved. If data is referenced, please acknowledge AEM as the source.

|                                | October |        |       | YTD - October |         |      | Beginning<br>Inventory |
|--------------------------------|---------|--------|-------|---------------|---------|------|------------------------|
|                                | 2013    | 2012   | %Chg  | 2013          | 2012    | %Chg | Oct 2013               |
| <b>2WD Farm Tractors</b>       |         |        |       |               |         |      |                        |
| < 40 HP                        | 8,117   | 8,573  | -5.3  | 89,039        | 80,591  | 10.5 | 53,800                 |
| 40 < 100 HP                    | 5,586   | 5,724  | -2.4  | 47,663        | 45,107  | 5.7  | 27,597                 |
| 100+ HP                        | 4,977   | 4,809  | 3.5   | 30,645        | 25,711  | 19.2 | 12,375                 |
| <b>Total 2WD Farm Tractors</b> | 18,680  | 19,106 | -2.2  | 167,347       | 151,409 | 10.5 | 93,772                 |
| <b>4WD Farm Tractors</b>       | 919     | 1,182  | -22.3 | 5,551         | 5,675   | -2.2 | 1,854                  |
| <b>Total Farm Tractors</b>     | 19,599  | 20,288 | -3.4  | 172,898       | 157,084 | 10.1 | 95,626                 |
| Self-Prop Combines             | 1,153   | 1,763  | -34.6 | 8,847         | 8,374   | 5.6  | 2,312                  |