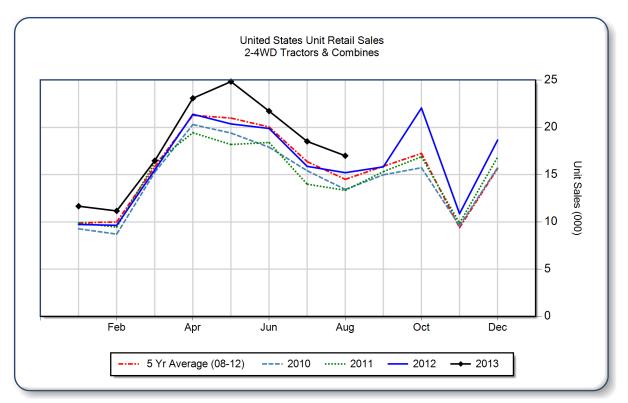

## August 2013 Flash Report United States Unit Retail Sales

Copyright, AEM. All rights reserved. If data is referenced, please acknowledge AEM as the source.

|                                | August |        |      | YTD - August |         |      | Beginning<br>Inventory |
|--------------------------------|--------|--------|------|--------------|---------|------|------------------------|
|                                | 2013   | 2012   | %Chg | 2013         | 2012    | %Chg | Aug 2013               |
| <b>2WD Farm Tractors</b>       |        |        | ,    |              |         |      | _                      |
| < 40 HP                        | 8,259  | 7,256  | 13.8 | 73,261       | 64,971  | 12.8 | 52,508                 |
| 40 < 100 HP                    | 4,637  | 4,119  | 12.6 | 37,697       | 35,327  | 6.7  | 26,048                 |
| 100+ HP                        | 2,544  | 2,211  | 15.1 | 22,712       | 18,209  | 24.7 | 11,409                 |
| <b>Total 2WD Farm Tractors</b> | 15,440 | 13,586 | 13.6 | 133,670      | 118,507 | 12.8 | 89,965                 |
| 4WD Farm Tractors              | 533    | 521    | 2.3  | 4,106        | 3,817   | 7.6  | 1,613                  |
| <b>Total Farm Tractors</b>     | 15,973 | 14,107 | 13.2 | 137,776      | 122,324 | 12.6 | 91,578                 |
| Self-Prop Combines             | 1,025  | 1,099  | -6.7 | 6,669        | 5,261   | 26.8 | 2,134                  |

These data are, in part, estimates that are subject to revisions when final detail data become available. Because of the seasonal nature of the industry, comparisons of monthly data from one period to another should be done with extreme caution. These data represent most, but not all, of the manufacturers in each product category being sold at retail in the fifty states and District of Columbia.