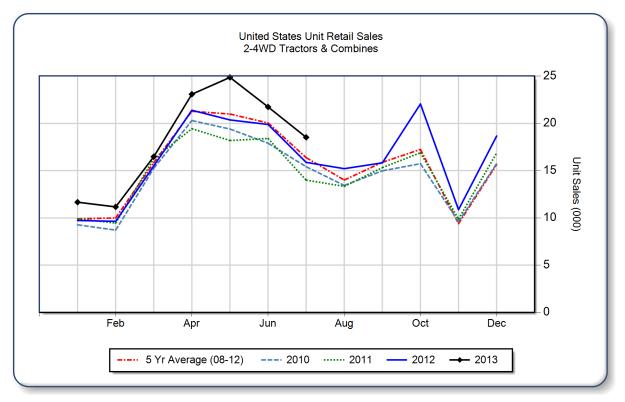

## July 2013 Flash Report United States Unit Retail Sales

Copyright, AEM. All rights reserved. If data is referenced, please acknowledge AEM as the source.

|                                | July   |        |       | YTD - July |         |      | Beginning<br>Inventory |
|--------------------------------|--------|--------|-------|------------|---------|------|------------------------|
|                                | 2013   | 2012   | %Chg  | 2013       | 2012    | %Chg | Jul 2013               |
| 2WD Farm Tractors              |        |        |       |            |         |      |                        |
| < 40 HP                        | 9,322  | 7,547  | 23.5  | 65,026     | 57,715  | 12.7 | 54,273                 |
| 40 < 100 HP                    | 5,001  | 4,373  | 14.4  | 33,092     | 31,207  | 6.0  | 25,727                 |
| 100+ HP                        | 2,732  | 2,420  | 12.9  | 20,174     | 15,998  | 26.1 | 10,626                 |
| <b>Total 2WD Farm Tractors</b> | 17,055 | 14,340 | 18.9  | 118,292    | 104,920 | 12.7 | 90,626                 |
| 4WD Farm Tractors              | 411    | 500    | -17.8 | 3,576      | 3,296   | 8.5  | 1,550                  |
| <b>Total Farm Tractors</b>     | 17,466 | 14,840 | 17.7  | 121,868    | 108,216 | 12.6 | 92,176                 |
| Self-Prop Combines             | 1,056  | 1,034  | 2.1   | 5,645      | 4,162   | 35.6 | 2,007                  |