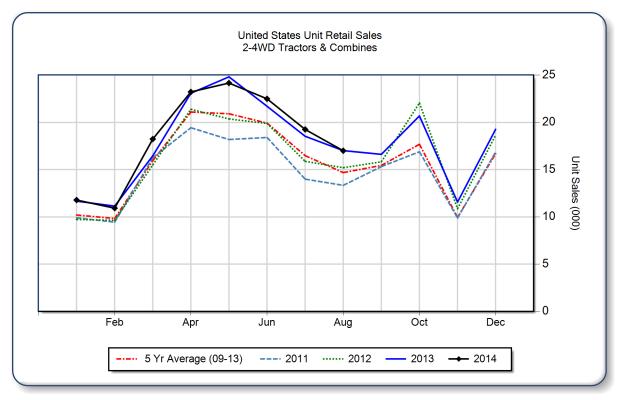

## August 2014 Flash Report United States Unit Retail Sales

Copyright, AEM. All rights reserved. If data is referenced, please acknowledge AEM as the source.

|                                | August |        |       | YTD - August |         |       | Beginning<br>Inventory |
|--------------------------------|--------|--------|-------|--------------|---------|-------|------------------------|
|                                | 2014   | 2013   | %Chg  | 2014         | 2013    | %Chg  | Aug 2014               |
| 2WD Farm Tractors              |        |        |       |              |         |       |                        |
| < 40 HP                        | 8,682  | 8,309  | 4.5   | 77,982       | 73,347  | 6.3   | 55,206                 |
| 40 < 100 HP                    | 4,998  | 4,608  | 8.5   | 39,380       | 37,616  | 4.7   | 30,448                 |
| 100+ HP                        | 2,255  | 2,539  | -11.2 | 20,682       | 22,683  | -8.8  | 12,077                 |
| <b>Total 2WD Farm Tractors</b> | 15,935 | 15,456 | 3.1   | 138,044      | 133,646 | 3.3   | 97,731                 |
| 4WD Farm Tractors              | 333    | 532    | -37.4 | 3,511        | 4,104   | -14.4 | 1,558                  |
| <b>Total Farm Tractors</b>     | 16,268 | 15,988 | 1.8   | 141,555      | 137,750 | 2.8   | 99,289                 |
| Self-Prop Combines             | 730    | 1,024  | -28.7 | 5,510        | 6,661   | -17.3 | 2,078                  |