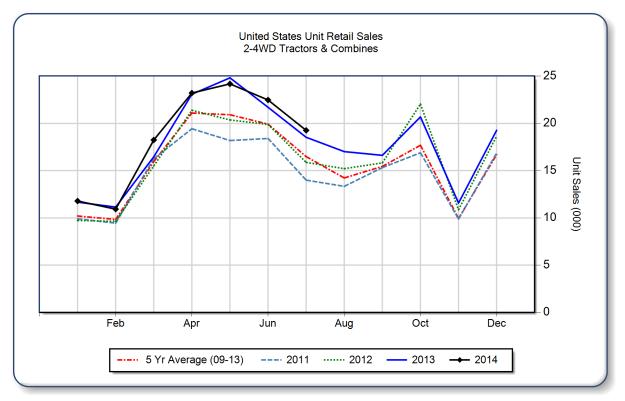

## July 2014 Flash Report United States Unit Retail Sales

Copyright, AEM. All rights reserved. If data is referenced, please acknowledge AEM as the source.

|                                | July   |        |       | YTD - July |         |       | Beginning<br>Inventory |
|--------------------------------|--------|--------|-------|------------|---------|-------|------------------------|
|                                | 2014   | 2013   | %Chg  | 2014       | 2013    | %Chg  | Jul 2014               |
| 2WD Farm Tractors              |        |        |       |            |         |       |                        |
| < 40 HP                        | 9,961  | 9,355  | 6.5   | 69,323     | 65,039  | 6.6   | 55,374                 |
| 40 < 100  HP                   | 5,386  | 4,983  | 8.1   | 34,400     | 33,008  | 4.2   | 30,151                 |
| 100+ HP                        | 2,785  | 2,724  | 2.2   | 18,395     | 20,144  | -8.7  | 11,784                 |
| <b>Total 2WD Farm Tractors</b> | 18,132 | 17,062 | 6.3   | 122,118    | 118,191 | 3.3   | 97,309                 |
| 4WD Farm Tractors              | 351    | 410    | -14.4 | 3,178      | 3,572   | -11.0 | 1,683                  |
| <b>Total Farm Tractors</b>     | 18,483 | 17,472 | 5.8   | 125,296    | 121,763 | 2.9   | 98,992                 |
| Self-Prop Combines             | 778    | 1,056  | -26.3 | 4,782      | 5,637   | -15.2 | 1,983                  |

These data are, in part, estimates that are subject to revisions when final detailed data become available. Because of the seasonal nature of the industry, comparisons of monthly data from one period to another should be done with extreme caution. These data represent the machines in each product category being sold at retail in the fifty states and District of Columbia by most, but not all, of the manufacturers.