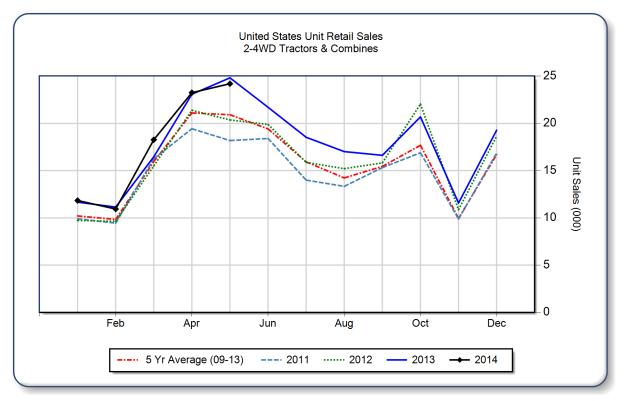

## May 2014 Flash Report United States Unit Retail Sales

Copyright, AEM. All rights reserved. If data is referenced, please acknowledge AEM as the source.

|                                | May    |        |       | YTD - May |        |      | Beginning<br>Inventory |
|--------------------------------|--------|--------|-------|-----------|--------|------|------------------------|
|                                | 2014   | 2013   | %Chg  | 2014      | 2013   | %Chg | May 2014               |
| <b>2WD Farm Tractors</b>       |        |        |       |           |        |      |                        |
| < 40 HP                        | 14,900 | 15,163 | -1.7  | 46,158    | 44,004 | 4.9  | 62,496                 |
| 40 < 100 HP                    | 5,993  | 5,606  | 6.9   | 23,181    | 22,192 | 4.5  | 31,763                 |
| 100+ HP                        | 2,371  | 2,939  | -19.3 | 13,372    | 14,611 | -8.5 | 10,392                 |
| <b>Total 2WD Farm Tractors</b> | 23,264 | 23,708 | -1.9  | 82,711    | 80,807 | 2.4  | 104,651                |
| 4WD Farm Tractors              | 359    | 428    | -16.1 | 2,479     | 2,709  | -8.5 | 1,524                  |
| <b>Total Farm Tractors</b>     | 23,623 | 24,136 | -2.1  | 85,190    | 83,516 | 2.0  | 106,175                |
| Self-Prop Combines             | 572    | 682    | -16.1 | 3,299     | 3,655  | -9.7 | 1,660                  |