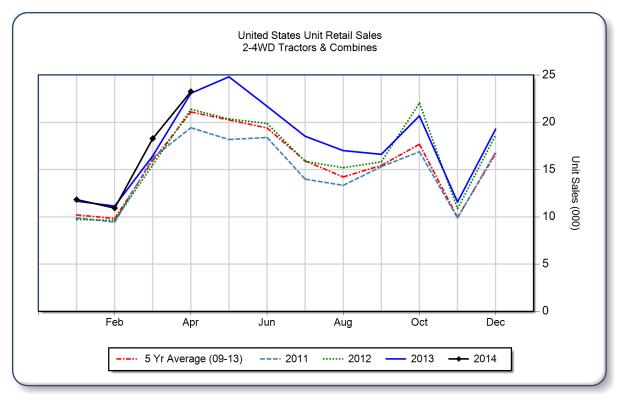

## April 2014 Flash Report United States Unit Retail Sales

Copyright, AEM. All rights reserved. If data is referenced, please acknowledge AEM as the source.

|                                | April  |        |       | YTD - April |        |      | Beginning<br>Inventory |
|--------------------------------|--------|--------|-------|-------------|--------|------|------------------------|
|                                | 2014   | 2013   | %Chg  | 2014        | 2013   | %Chg | Apr 2014               |
| 2WD Farm Tractors              |        |        |       |             |        |      |                        |
| < 40 HP                        | 13,024 | 12,608 | 3.3   | 31,255      | 28,841 | 8.4  | 64,033                 |
| 40 < 100 HP                    | 5,501  | 5,130  | 7.2   | 17,210      | 16,587 | 3.8  | 31,545                 |
| 100+ HP                        | 3,255  | 3,794  | -14.2 | 11,001      | 11,672 | -5.7 | 11,211                 |
| <b>Total 2WD Farm Tractors</b> | 21,780 | 21,532 | 1.2   | 59,466      | 57,100 | 4.1  | 106,789                |
| 4WD Farm Tractors              | 588    | 636    | -7.5  | 2,121       | 2,281  | -7.0 | 1,591                  |
| Total Farm Tractors            | 22,368 | 22,168 | 0.9   | 61,587      | 59,381 | 3.7  | 108,380                |
| Self-Prop Combines             | 888    | 917    | -3.2  | 2,728       | 2,973  | -8.2 | 1,776                  |